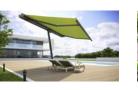

### The planet really does revolve around you.

**markilux planet** The markilux planet is a parasol and awning in one. It's an eye-catcher that provides perfect shading for your room outdoors. This awning-cum-parasol protects you from solar radiation with exceptional reliability; it's extremely sturdy, yet mobile. With the easy to use lever in the flex variant, you can simply rotate it by up to 335°, so you can have shade wherever it is required. The slim post carries the selected markilux designer awning with ease and the combination of functionality and design is impressive.

Dimensions depending on awning model max. 600/610 cm × 300 cm max. 500/510 cm × 350 cm

Folding arm depends on model

**Options** depending on awning model, flex rotates up to 335 degrees

**markilux Shadeplus** This versatile protection against low-lying sun, inquisitive glances and glare in the front profile allows you to enjoy the late afternoon sun without having to worry about prying eyes.

**flex option** The markilux planet can be rotated by up to 335° and positioned wherever you need shading. The Easy-go lever permits easy rotation, locking and unlocking of the markilux planet flex.