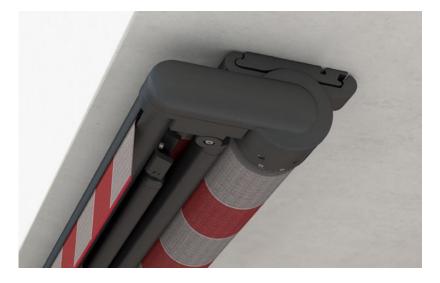

Arm Technology Exceptionally long service life, quiet and meticulously designed to give a taut, well tensioned cover.

**Bionic tendon** markilux has developed the bionic tendon from high-tech fibres, and used nature as its inspiration to create optimum power transference to the front profile as well as a friction-free and virtually noiseless folding motion of the arms. The safety and durability of the arms also impressed the experts of the Fraunhofer institute when it achieved more than 50,000 arm flexions in a series of tests.

Twin steel-link chains The twin steel-link chains have been on the market for decades and have proven themselves in all types of weather: the twin round steel link chain, lies protected in the folding arm.

**Gas piston** The Gas Piston is an eye-catcher in stainless steel with the latest technology to match, the gas piston ensures optimum cover tension in any phase of extension.