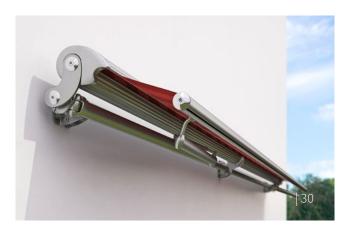

### markilux ES-1 | The Unique One

## The one that withstands the elements.

**markilux ES-1** | **The Unique One** The world's only designer awning made of marine grade stainless steel is a design piece to fall in love with. The markilux ES-1 is a perfect combination of material, shape and function. This makes this awning a visual highlight, which will lose none of its magnificence even after many years, as the corrosion-resistant stainless steel will not fail you in even the stormiest of weather. With the markilux ES-1 you own a stylish treasure that brings you a great deal of pleasure and invites you to enjoy your outdoor life with sophistication.

**Valance** This classic extension of the cover suspended from the front profile gives your stainless steel treasure a classy touch. Available in different shapes and manufactured to match the pattern of the awning cover.

**Stainless steel gas pistons** With impressive power, the perfectly matched gas piston technology of the folding arms is a visual highlight and ensures optimum cover tension – even when the awning is not extended completely.

| Dimensions  | max. 650 cm × 300 cm<br>max. 600 cm × 350 cm |
|-------------|----------------------------------------------|
| Folding arm | gas piston                                   |
| Options     | valance                                      |