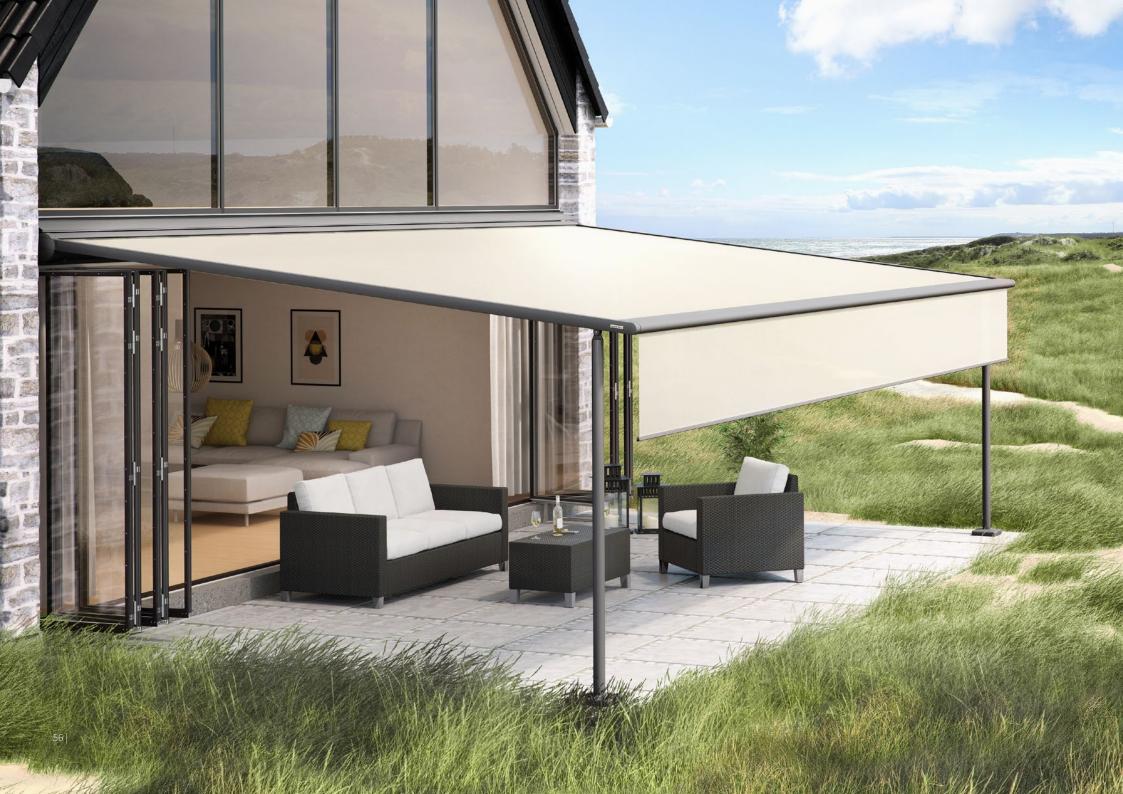

# Here's to getting together, whatever the weather.

**markilux pergola** The markilux pergola ranks top when it comes to solar and wet weather protection. The awning system on slender posts and lateral guide tracks provides generous shading with an extension of up to 6 metres. The markilux pergola defies wind and weather up to Beaufort 6 (wind resistance class 3). You can make this awning your own with markilux's Shadeplus, tracfix, an array of lighting options and post variants. No matter how strong the sun shines or the wind blows, with your markilux pergola you can enjoy life outdoors at any time.

**Dimensions** max. 600 cm × 450 cm max. 500 cm × 600 cm

Options

tracfix, Shadeplus and a number of other comfort and design options, page 58

Coupled unit For all who want even more shade: Up to five single units can be connected to one another.

**Closed full cassette** The cover disappears completely in the cassette and is ideally protected. If anything can be more beautiful than the appearance of the awning, it is the way the markilux pergola functions faultlessly.

**markilux sundrive** An integrated solar panel drives the Shadeplus motor (optional). When the awning is extended the front profile and the guide tracks match one another perfectly.

**markilux Shadeplus** The additional vertical blind integrated into the front profile simply blocks out low-lying sun and the glances of inquisitive neighbours.