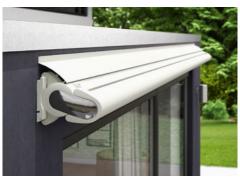

## markilux Cassette Awnings

**Elegant all-round protection** With a markilux cassette awning you're protected whatever the weather. When the awning is retracted, the cassette completely encompasses the awning cover and provides the best possible protection from wind and weather.