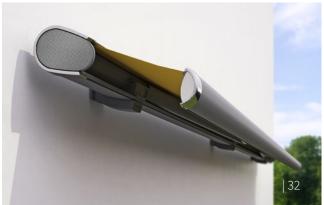

### markilux 6000 | The Individual One

## Germany's Top Model.

**markilux 6000** | **The Individual One** A designer awning with many faces – each one more beautiful than the next. Create your own personal and unique model from a wide range of awning frame colours, decorative elements and available accessories. With its remarkable dimensions and technical values, the markilux 6000 makes a lasting impression. It also cuts a dashing figure as well. Invite Germany's top model into your home.

**LED spotlights in the front profile** More than a decorative highlight. The markilux 6000 lights up your favourite spot in an elegant, flexible and energy-efficient manner, just the way you want it.

**markilux Shadeplus** The vertical shading in the front profile adds the finishing touch and provides personal protection from the sun and prying eyes. On request the Shadeplus can come with a hard-wired or radio-controlled motor.

| Dimensions  | max. 700 cm × 400 cm                                                                                                                                      |
|-------------|-----------------------------------------------------------------------------------------------------------------------------------------------------------|
| Folding arm | Bionic tendon                                                                                                                                             |
| Options     | LED spotlights in the front<br>profile,<br>end cap insert in stainless<br>steel mesh,<br>frame in polished chrome,<br>Shadeplus, valance,<br>coupled unit |

Variable decorative elements Whether you choose the end cap insert in stainless steel mesh, the end cap trim in a chrome finish or all deliberately uniform in the awning colour of your choice – you can design your very own personalised top model by markilux.