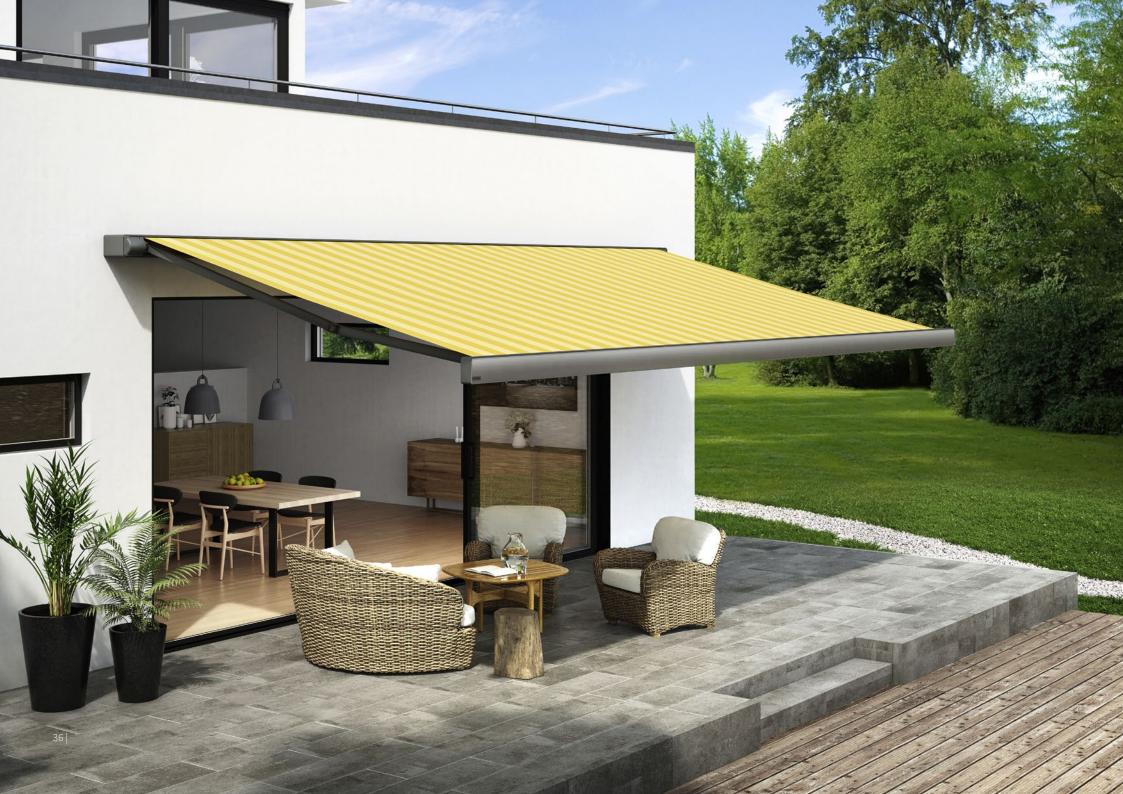

## Enjoy happy hour, 24 hours a day.

**markilux 5010** The Universal One The markilux 5010 effortlessly extends, either at the touch of a button or via smart control through an app, this awning will be a hit with all the family. On top of that, as a coupled unit with up to three awnings installed next to one another, friends and guests will also be able to find a cosy spot in the generous shade this awning offers. This multi-talent encourages relaxed get togethers and turns any hour spent outdoors into a happy hour.

**Polished chrome fittings** Optionally available as an eye-catcher – and without surcharge, it's so friendly to your wallet: the chrome-look end caps fitted to the front profile.

markilux Shadeplus Enjoy relaxing on the patio even when the sun is low.

| Dimensions  | max. 700 cm × 400 cm                                             |
|-------------|------------------------------------------------------------------|
| Folding arm | double chain-link arms,<br>optional: Bionic tendon               |
| Options     | polished chrome fittings,<br>Shadeplus, valance,<br>coupled unit |