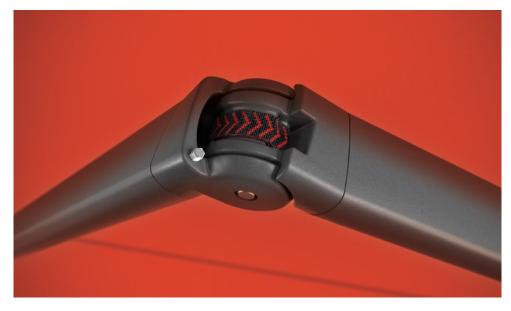

Arm Technology Exceptionally long service life, quiet and meticulously designed to give a taut, well tensioned cover.

**Bionic tendon** markilux has developed the bionic tendon from high-tech fibres, and used nature as its inspiration to create optimum power transference to the front profile as well as a friction-free and virtually noiseless folding motion of the arms. The safety and durability of the arms also impressed the experts of the Fraunhofer institute when it achieved more than 50,000 arm flexions in a series of tests.

Twin steel-link chains The twin steel-link chains have been on the market for decades and have proven themselves in all types of weather: the twin round steel link chain, lies protected in the folding arm.

**Gas piston** The Gas Piston is an eye-catcher in stainless steel with the latest technology to match, the gas piston ensures optimum cover tension in any phase of extension.