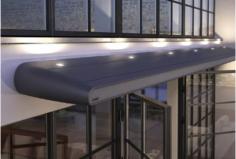

## The technology of tomorrow.

**markilux MX-1** | The Ultimate One Even at first glance, the markilux MX-1 makes an immediate impact with its unique mix of shape and functionality. Retracted, the tapered full cassette with a depth of 62 cm makes a deep impression on the observer as a weather-proof canopy that protects your awning from the effects of the weather. When extended the markilux MX-1 shows its true magnitude. This, the ultimate in designer awnings, is a pioneer due to the numerous technological innovations it incorporates and its multi-award winning design. The markilux MX-1 creates an unparalleled atmosphere at any time of the day, which will charm you again and again, today and in the future.

**LED spotlights in the canopy** Highlight specific areas and enjoy the evening hours under the awning in a delightful atmosphere. Discover further lighting and design options on page 28.

**markilux Shadeplus** The additional awning cover in the front profile protects against low-lying sun and prying eyes at the touch of a button.