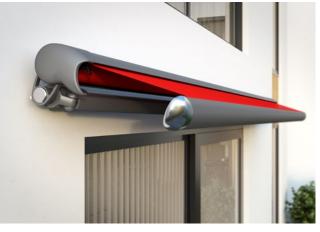

# Control at the touch of a button, or even automatically.

**Ease of operation that meets the highest demands and any weather conditions** The choice is yours: manual operation (spring-assisted on request), hard-wired motor or radio-controlled motor with remote control, are all possible on most models. You can even operate the system while you are away via smartphone or tablet. Better yet, why not put your feet up and add sun, wind and rain sensors to provide automatic intelligent control of your markilux designer awning or blind? Your markilux specialist retailer is at your disposal, should you have any questions regarding operating your markilux awning, and will provide you with details on why awning motors with the markilux silentec technology are more popular than ever.

Arm Technology Exceptionally long service life, quiet and meticulously designed to give a taut, well tensioned cover.

**Bionic tendon** markilux has developed the bionic tendon from high-tech fibres, and used nature as its inspiration to create optimum power transference to the front profile as well as a friction-free and virtually noiseless folding motion of the arms. The safety and durability of the arms also impressed the experts of the Fraunhofer institute when it achieved more than 50,000 arm flexions in a series of tests.