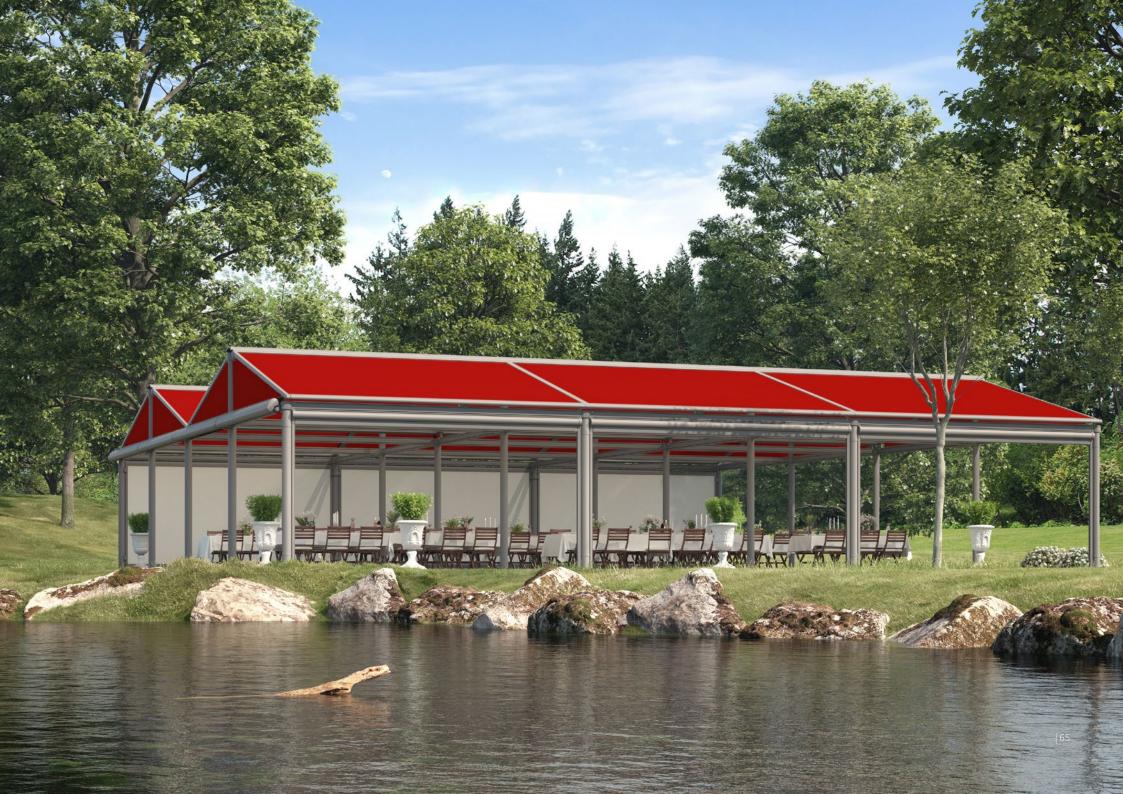

## markilux Awning Systems

# Here's to getting together, whatever the weather.

**markilux pergola** The markilux pergola ranks top when it comes to solar and wet weather protection. The awning system on slender posts and lateral guide tracks provides generous shading with an extension of up to 6 metres. The markilux pergola defies wind and weather up to Beaufort 6 (wind resistance class 3). You can make this awning your own with markilux's Shadeplus, tracfix, an array of lighting options and post variants. No matter how strong the sun shines or the wind blows, with your markilux pergola you can enjoy life outdoors at any time.

**Dimensions** max. 600 cm × 450 cm max. 500 cm × 600 cm

Options

tracfix, Shadeplus and a number of other comfort and design options, page 58

Coupled unit For all who want even more shade: Up to five single units can be connected to one another.