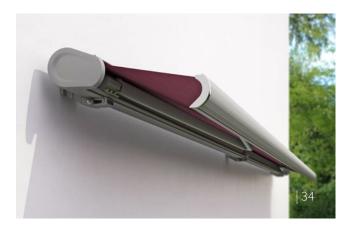

### markilux 5010 | The Universal One

## Enjoy happy hour, 24 hours a day.

**markilux 5010** The Universal One The markilux 5010 effortlessly extends, either at the touch of a button or via smart control through an app, this awning will be a hit with all the family. On top of that, as a coupled unit with up to three awnings installed next to one another, friends and guests will also be able to find a cosy spot in the generous shade this awning offers. This multi-talent encourages relaxed get togethers and turns any hour spent outdoors into a happy hour.

**Polished chrome fittings** Optionally available as an eye-catcher – and without surcharge, it's so friendly to your wallet: the chrome-look end caps fitted to the front profile.

markilux Shadeplus Enjoy relaxing on the patio even when the sun is low.

| Dimensions  | max. 700 cm × 400 cm                                             |
|-------------|------------------------------------------------------------------|
| Folding arm | double chain-link arms,<br>optional: Bionic tendon               |
| Options     | polished chrome fittings,<br>Shadeplus, valance,<br>coupled unit |