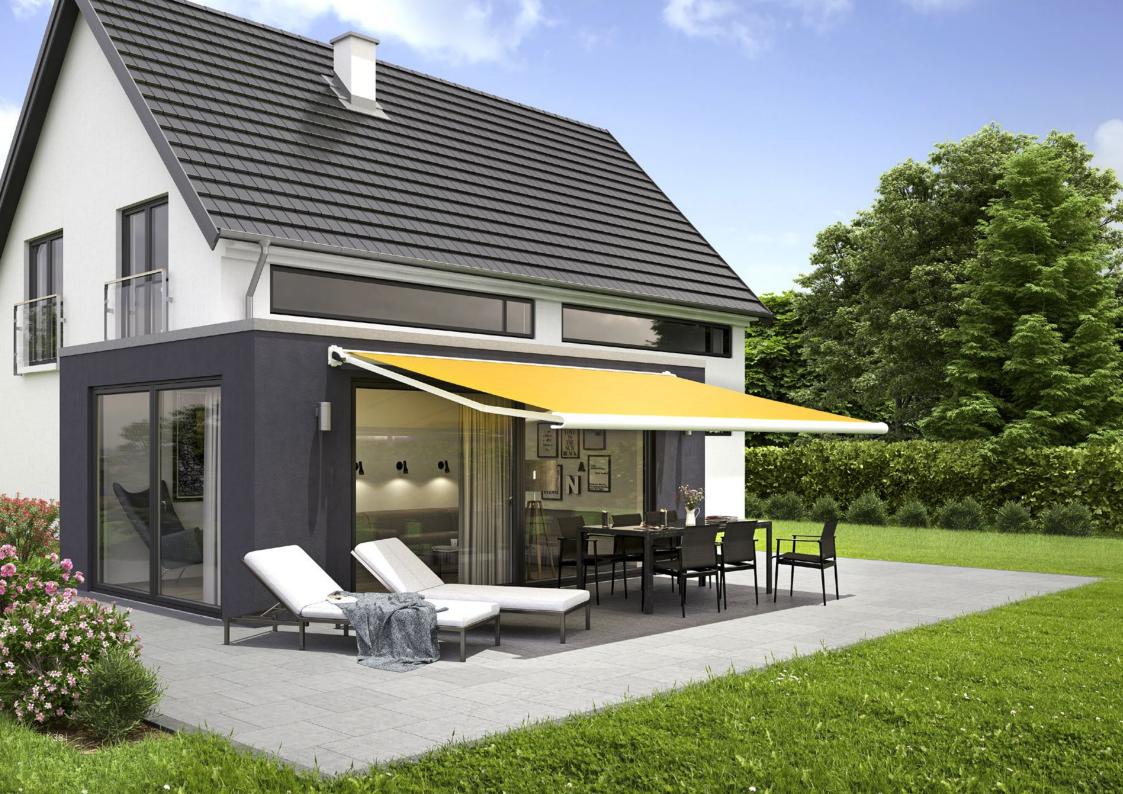

# Control at the touch of a button, or even automatically.

**Ease of operation that meets the highest demands and any weather conditions** The choice is yours: manual operation (spring-assisted on request), hard-wired motor or radio-controlled motor with remote control, are all possible on most models. You can even operate the system while you are away via smartphone or tablet. Better yet, why not put your feet up and add sun, wind and rain sensors to provide automatic intelligent control of your markilux designer awning or blind? Your markilux specialist retailer is at your disposal, should you have any questions regarding operating your markilux awning, and will provide you with details on why awning motors with the markilux silentec technology are more popular than ever.