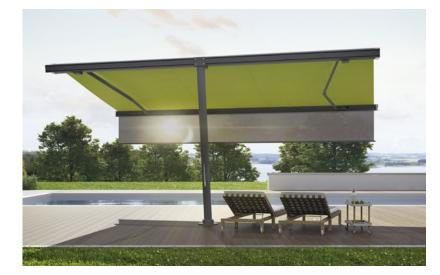

# Here's to getting together, whatever the weather.

**markilux pergola** The markilux pergola ranks top when it comes to solar and wet weather protection. The awning system on slender posts and lateral guide tracks provides generous shading with an extension of up to 6 metres. The markilux pergola defies wind and weather up to Beaufort 6 (wind resistance class 3). You can make this awning your own with markilux's Shadeplus, tracfix, an array of lighting options and post variants. No matter how strong the sun shines or the wind blows, with your markilux pergola you can enjoy life outdoors at any time.

**Dimensions** max. 600 cm × 450 cm max. 500 cm × 600 cm

Options

tracfix, Shadeplus and a number of other comfort and design options, page 58

Coupled unit For all who want even more shade: Up to five single units can be connected to one another.

**Closed full cassette** The cover disappears completely in the cassette and is ideally protected. If anything can be more beautiful than the appearance of the awning, it is the way the markilux pergola functions faultlessly.

**markilux sundrive** An integrated solar panel drives the Shadeplus motor (optional). When the awning is extended the front profile and the guide tracks match one another perfectly.

**markilux Shadeplus** The additional vertical blind integrated into the front profile simply blocks out low-lying sun and the glances of inquisitive neighbours.