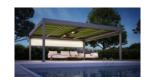

# Here's to getting together, whatever the weather.

**markilux pergola** The markilux pergola ranks top when it comes to solar and wet weather protection. The awning system on slender posts and lateral guide tracks provides generous shading with an extension of up to 6 metres. The markilux pergola defies wind and weather up to Beaufort 6 (wind resistance class 3). You can make this awning your own with markilux's Shadeplus, tracfix, an array of lighting options and post variants. No matter how strong the sun shines or the wind blows, with your markilux pergola you can enjoy life outdoors at any time.

**Dimensions** max. 600 cm × 450 cm max. 500 cm × 600 cm

Options

tracfix, Shadeplus and a number of other comfort and design options, page 58

Coupled unit For all who want even more shade: Up to five single units can be connected to one another.

**Closed full cassette** The cover disappears completely in the cassette and is ideally protected. If anything can be more beautiful than the appearance of the awning, it is the way the markilux pergola functions faultlessly.