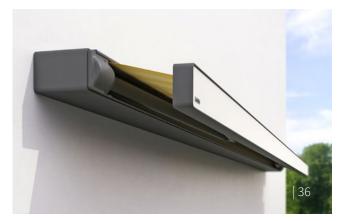

#### Urban chic for a clean, sleek appearance.

**markilux 970 The Linear One** This awning exudes urban lifestyle with confidence. The neat and slim appearance of the markilux 970 makes it the ideal model for those who love the simplicity of elegance. This svelte designer awning wraps your patio in comforting light and makes it a stylish place of retreat where your guests, too, will completely feel at home. The numerous styling options and the variable designs of the front panel lighting lend that individual something to the markilux 970. All in all, because of its clean lines and straightforward design, this awning is an all round performer.

| - |
|---|
|   |
|   |

**Free colour choice** The colours of the cassette and front panel can be freely combined. The front panel is also available in another six contrasting colours.

| Dimensions  | max. 600 cm × 300 cm<br>max. 500 cm × 350 cm                                                                  |
|-------------|---------------------------------------------------------------------------------------------------------------|
| Folding arm | Bionic tendon                                                                                                 |
| Options     | LED spotlights under the<br>cassette, selectable colour<br>combination, coloured front<br>profiles, Shadeplus |