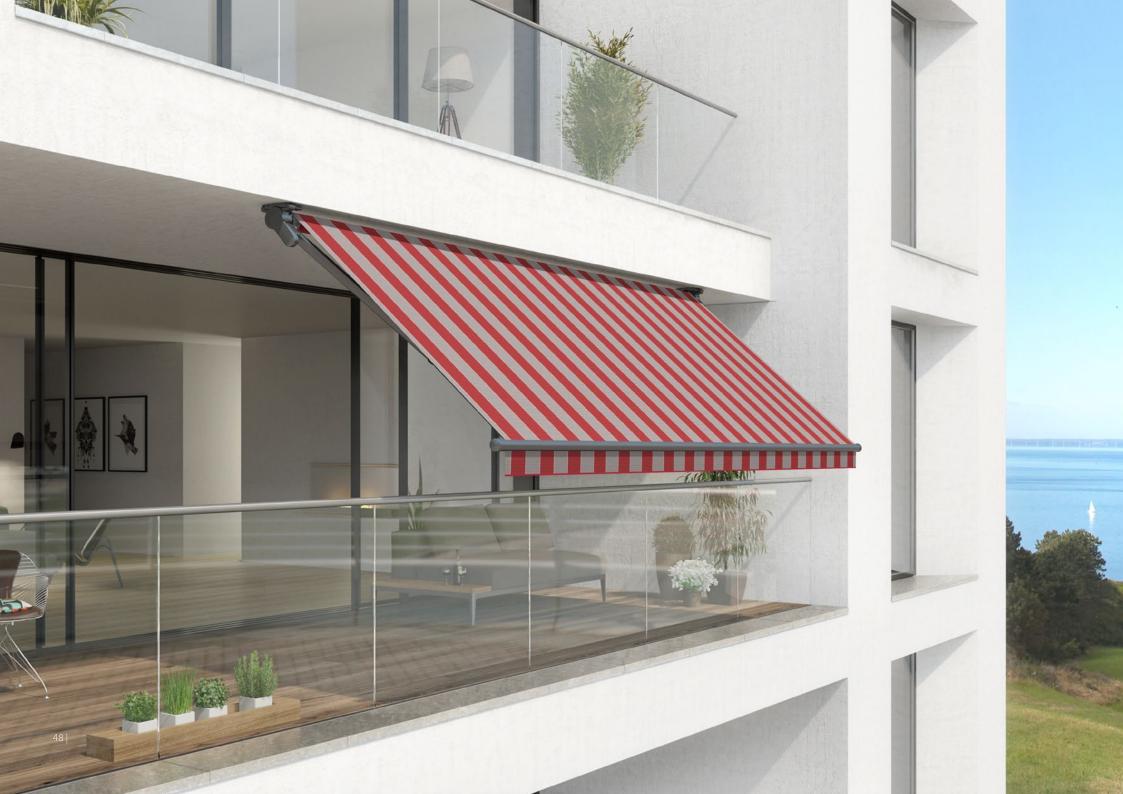

## Customised, Personal and Unique.

**There are numerous ways you can customise your designer awning** Your markilux designer awning is as unique as you are. With a choice of more than 45 models, 250 fabric patterns and a wide range of accessories you can design an awning to suit your every need. With lighting modules, infrared heaters, smart control technology and other additional functions, markilux awnings can enhance your outdoor experience at any time of day. Your markilux specialist retailer will gladly assist you with their professional advice and suggestions when helping you configure your very own designer awning.

**Large range of colours and patterns** Our textile designers identify current trends from interior design, architecture and choice of colour and turn them into unique awning covers. markilux offers you an extensive selection with more than 250 patterns to choose from.