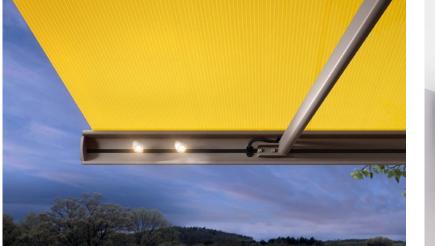

**LED spotlights in the canopy** Highlight specific areas and enjoy the evening hours under the awning in a delightful atmosphere. Discover further lighting and design options on page 28.

**markilux Shadeplus** The additional awning cover in the front profile protects against low-lying sun and prying eyes at the touch of a button.

| Dimensions   | overall depth approx. 62 cm                                            |
|--------------|------------------------------------------------------------------------|
| Folding arms | Bionic tendon                                                          |
| Options      | Shadeplus,<br>a broad range of light<br>and colour options,<br>page 28 |