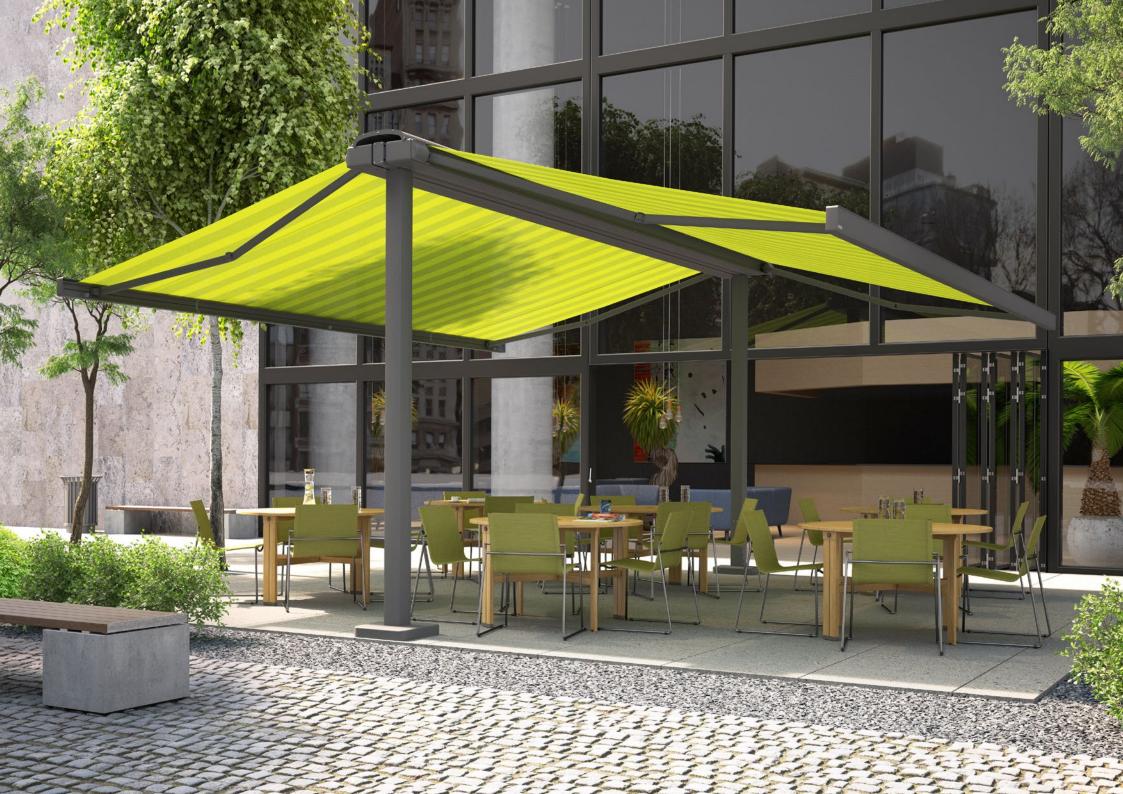

## markilux Awning Systems

# Here's to getting together, whatever the weather.

**markilux pergola** The markilux pergola ranks top when it comes to solar and wet weather protection. The awning system on slender posts and lateral guide tracks provides generous shading with an extension of up to 6 metres. The markilux pergola defies wind and weather up to Beaufort 6 (wind resistance class 3). You can make this awning your own with markilux's Shadeplus, tracfix, an array of lighting options and post variants. No matter how strong the sun shines or the wind blows, with your markilux pergola you can enjoy life outdoors at any time.

**Dimensions** max. 600 cm × 450 cm max. 500 cm × 600 cm

Options

tracfix, Shadeplus and a number of other comfort and design options, page 58

Coupled unit For all who want even more shade: Up to five single units can be connected to one another.

**Closed full cassette** The cover disappears completely in the cassette and is ideally protected. If anything can be more beautiful than the appearance of the awning, it is the way the markilux pergola functions faultlessly.