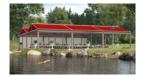

#### Make the rain take a detour.

**markilux markant** The free-standing shading system markilux markant is protection against sun, wind and rain, that can be tailored to your precise requirements. The awnings, integrated into the frame, lend the system a textile character, their fabrics making it possible to create the pleasant colour ambience you have in mind.

The markant offers protection, security, freedom, outstanding looks and comfort in a purist design.

Dimensions Max. post separation up to 600 cm × 600 cm with two independently functioning awnings, as a single unit up to 300 cm × 600 cm, overall height 260 cm, other heights are possible

**Just what you need – regardless of the weather** Ideal lifestyle pleasure on the patio or in the garden – in just about any weather and at any time of the year.

**Stops rain and increases privacy** Prefabricated openings in the cover allow rainwater to drain away to the ground through the corner posts.