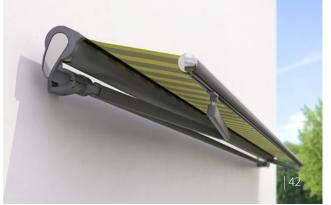

## The one that withstands the elements.

**markilux ES-1** | **The Unique One** The world's only designer awning made of marine grade stainless steel is a design piece to fall in love with. The markilux ES-1 is a perfect combination of material, shape and function. This makes this awning a visual highlight, which will lose none of its magnificence even after many years, as the corrosion-resistant stainless steel will not fail you in even the stormiest of weather. With the markilux ES-1 you own a stylish treasure that brings you a great deal of pleasure and invites you to enjoy your outdoor life with sophistication.

**Valance** This classic extension of the cover suspended from the front profile gives your stainless steel treasure a classy touch. Available in different shapes and manufactured to match the pattern of the awning cover.

**Stainless steel gas pistons** With impressive power, the perfectly matched gas piston technology of the folding arms is a visual highlight and ensures optimum cover tension – even when the awning is not extended completely.