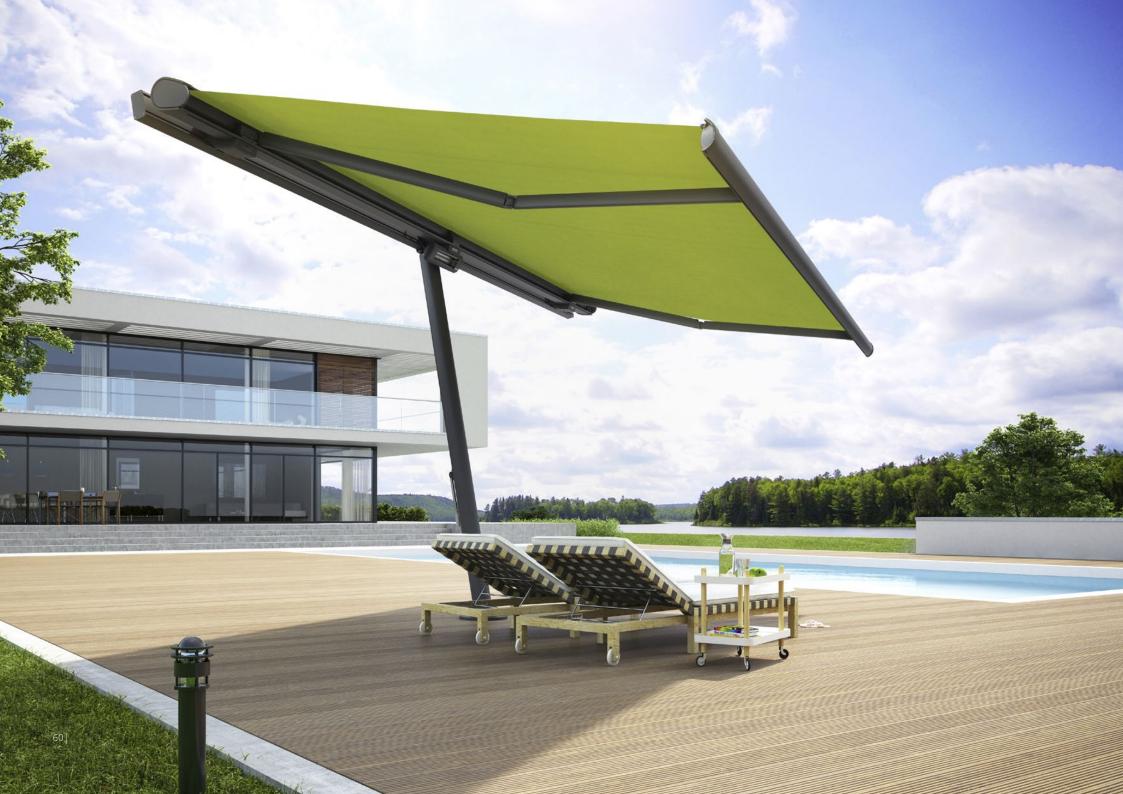

### The planet really does revolve around you.

**markilux planet** The markilux planet is a parasol and awning in one. It's an eye-catcher that provides perfect shading for your room outdoors. This awning-cum-parasol protects you from solar radiation with exceptional reliability; it's extremely sturdy, yet mobile. With the easy to use lever in the flex variant, you can simply rotate it by up to 335°, so you can have shade wherever it is required. The slim post carries the selected markilux designer awning with ease and the combination of functionality and design is impressive.

Dimensions depending on awning model max. 600/610 cm × 300 cm max. 500/510 cm × 350 cm

Folding arm depends on model

**Options** depending on awning model, flex rotates up to 335 degrees

**markilux Shadeplus** This versatile protection against low-lying sun, inquisitive glances and glare in the front profile allows you to enjoy the late afternoon sun without having to worry about prying eyes.

**flex option** The markilux planet can be rotated by up to 335° and positioned wherever you need shading. The Easy-go lever permits easy rotation, locking and unlocking of the markilux planet flex.