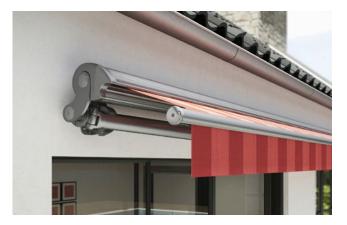

**markilux infrared heater** Feel the warmth in an instant and enjoy the evening outside for even longer. In a protected housing. Energy efficient and with a long service life. In 2000 Watt and 2500 Watt versions, dimmable in three steps.