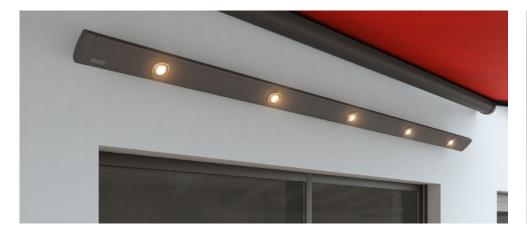

## Accessories – light, warmth and ease of operation make living outdoors truly relaxing.

**markilux LED Spotline** Turn night into day. The elegant light bar in a powder-coated aluminium housing, that can be fitted almost anywhere. The LED spotlights can be tilted and swivelled. Available in two sizes: 180 cm with 3 spotlights and 300 cm with 5 spotlights.