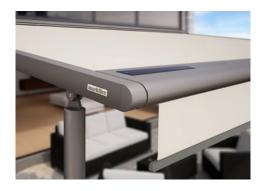

Arm Technology Exceptionally long service life, quiet and meticulously designed to give a taut, well tensioned cover.

**Bionic tendon** markilux has developed the bionic tendon from high-tech fibres, and used nature as its inspiration to create optimum power transference to the front profile as well as a friction-free and virtually noiseless folding motion of the arms. The safety and durability of the arms also impressed the experts of the Fraunhofer institute when it achieved more than 50,000 arm flexions in a series of tests.

Twin steel-link chains The twin steel-link chains have been on the market for decades and have proven themselves in all types of weather: the twin round steel link chain, lies protected in the folding arm.

**Gas piston** The Gas Piston is an eye-catcher in stainless steel with the latest technology to match, the gas piston ensures optimum cover tension in any phase of extension.