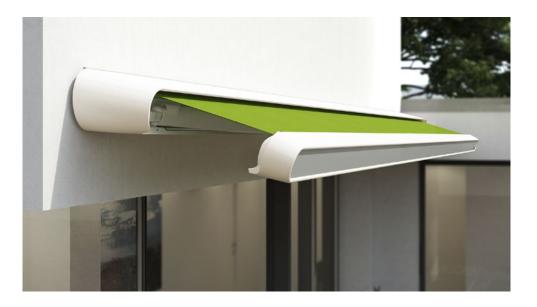

## The one that withstands the elements.

**markilux ES-1** | **The Unique One** The world's only designer awning made of marine grade stainless steel is a design piece to fall in love with. The markilux ES-1 is a perfect combination of material, shape and function. This makes this awning a visual highlight, which will lose none of its magnificence even after many years, as the corrosion-resistant stainless steel will not fail you in even the stormiest of weather. With the markilux ES-1 you own a stylish treasure that brings you a great deal of pleasure and invites you to enjoy your outdoor life with sophistication.

**Valance** This classic extension of the cover suspended from the front profile gives your stainless steel treasure a classy touch. Available in different shapes and manufactured to match the pattern of the awning cover.

**Stainless steel gas pistons** With impressive power, the perfectly matched gas piston technology of the folding arms is a visual highlight and ensures optimum cover tension – even when the awning is not extended completely.

| Dimensions  | max. 650 cm × 300 cm<br>max. 600 cm × 350 cm |
|-------------|----------------------------------------------|
| Folding arm | gas piston                                   |
| Options     | valance                                      |