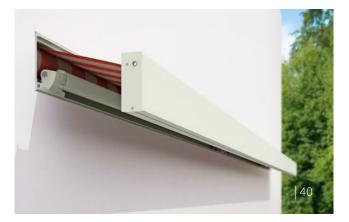

## markilux Cassette Awnings

**Elegant all-round protection** With a markilux cassette awning you're protected whatever the weather. When the awning is retracted, the cassette completely encompasses the awning cover and provides the best possible protection from wind and weather.

## The technology of tomorrow.

**markilux MX-1** | The Ultimate One Even at first glance, the markilux MX-1 makes an immediate impact with its unique mix of shape and functionality. Retracted, the tapered full cassette with a depth of 62 cm makes a deep impression on the observer as a weather-proof canopy that protects your awning from the effects of the weather. When extended the markilux MX-1 shows its true magnitude. This, the ultimate in designer awnings, is a pioneer due to the numerous technological innovations it incorporates and its multi-award winning design. The markilux MX-1 creates an unparalleled atmosphere at any time of the day, which will charm you again and again, today and in the future.