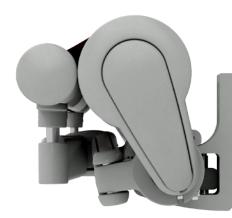

### The planet really does revolve around you.

**markilux planet** The markilux planet is a parasol and awning in one. It's an eye-catcher that provides perfect shading for your room outdoors. This awning-cum-parasol protects you from solar radiation with exceptional reliability; it's extremely sturdy, yet mobile. With the easy to use lever in the flex variant, you can simply rotate it by up to 335°, so you can have shade wherever it is required. The slim post carries the selected markilux designer awning with ease and the combination of functionality and design is impressive.

**flex option** The markilux planet can be rotated by up to 335° and positioned wherever you need shading. The Easy-go lever permits easy rotation, locking and unlocking of the markilux planet flex.