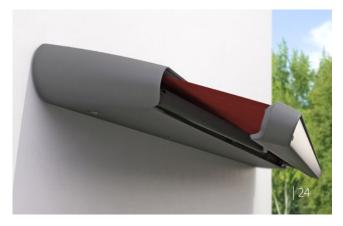

## markilux Cassette Awnings

## markilux Cassette Awnings

**Elegant all-round protection** With a markilux cassette awning you're protected whatever the weather. When the awning is retracted, the cassette completely encompasses the awning cover and provides the best possible protection from wind and weather.