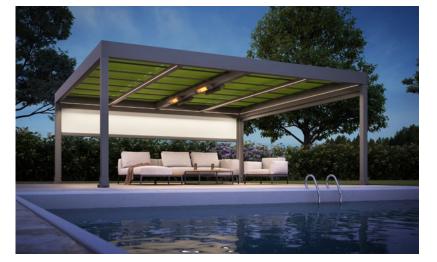

## Accessories – light, warmth and ease of operation make living outdoors truly relaxing.

**markilux LED Spotline** Turn night into day. The elegant light bar in a powder-coated aluminium housing, that can be fitted almost anywhere. The LED spotlights can be tilted and swivelled. Available in two sizes: 180 cm with 3 spotlights and 300 cm with 5 spotlights.

**markilux infrared heater** Feel the warmth in an instant and enjoy the evening outside for even longer. In a protected housing. Energy efficient and with a long service life. In 2000 Watt and 2500 Watt versions, dimmable in three steps.