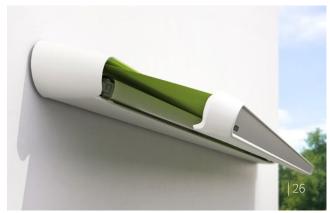

## Semi-cassettes, Open Awnings and the Side Screen

# Perfect functionality meets award winning design.

**markilux 1600** | **The Elegant One** This awning was awarded the IF product design award for its harmonious, semi-circular design. As a semi-cassette awning, the markilux 1600 is open to the bottom and still looks unique when it's fully extended. The top cover profile adapts itself to the angle of the pitch of the awning and closes completely flush with the front profile when retracted, which protects the cover safely from rain.