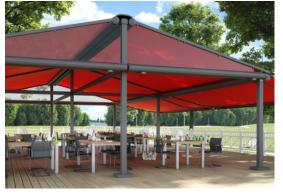

#### Make the rain take a detour.

**markilux markant** The free-standing shading system markilux markant is protection against sun, wind and rain, that can be tailored to your precise requirements. The awnings, integrated into the frame, lend the system a textile character, their fabrics making it possible to create the pleasant colour ambience you have in mind.

The markant offers protection, security, freedom, outstanding looks and comfort in a purist design.

Dimensions Max. post separation up to 600 cm × 600 cm with two independently functioning awnings, as a single unit up to 300 cm × 600 cm, overall height 260 cm, other heights are possible

**Just what you need – regardless of the weather** Ideal lifestyle pleasure on the patio or in the garden – in just about any weather and at any time of the year.

**Stops rain and increases privacy** Prefabricated openings in the cover allow rainwater to drain away to the ground through the corner posts.

The markilux 776 can be integrated seamlessly into the frame shielding those inside from wind and inquisitive glances.