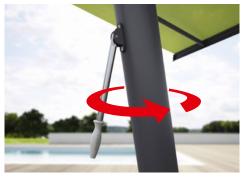

### The planet really does revolve around you.

**markilux planet** The markilux planet is a parasol and awning in one. It's an eye-catcher that provides perfect shading for your room outdoors. This awning-cum-parasol protects you from solar radiation with exceptional reliability; it's extremely sturdy, yet mobile. With the easy to use lever in the flex variant, you can simply rotate it by up to 335°, so you can have shade wherever it is required. The slim post carries the selected markilux designer awning with ease and the combination of functionality and design is impressive.

**flex option** The markilux planet can be rotated by up to 335° and positioned wherever you need shading. The Easy-go lever permits easy rotation, locking and unlocking of the markilux planet flex.