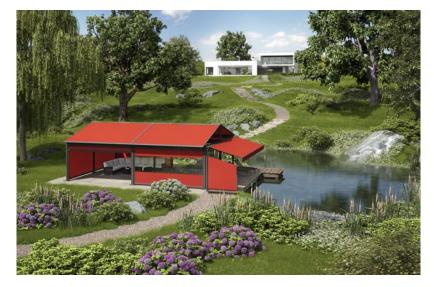

#### Make the rain take a detour.

**markilux markant** The free-standing shading system markilux markant is protection against sun, wind and rain, that can be tailored to your precise requirements. The awnings, integrated into the frame, lend the system a textile character, their fabrics making it possible to create the pleasant colour ambience you have in mind.

The markant offers protection, security, freedom, outstanding looks and comfort in a purist design.

Dimensions Max. post separation up to 600 cm × 600 cm with two independently functioning awnings, as a single unit up to 300 cm × 600 cm, overall height 260 cm, other heights are possible

**Just what you need – regardless of the weather** Ideal lifestyle pleasure on the patio or in the garden – in just about any weather and at any time of the year.

**Stops rain and increases privacy** Prefabricated openings in the cover allow rainwater to drain away to the ground through the corner posts.

The markilux 776 can be integrated seamlessly into the frame shielding those inside from wind and inquisitive glances.