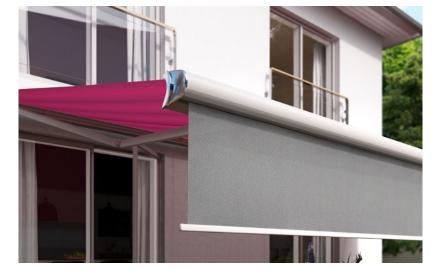

## markilux Cassette Awnings

**Elegant all-round protection** With a markilux cassette awning you're protected whatever the weather. When the awning is retracted, the cassette completely encompasses the awning cover and provides the best possible protection from wind and weather.