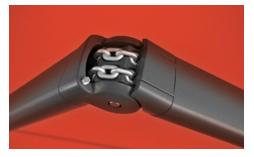

Twin steel-link chains The twin steel-link chains have been on the market for decades and have proven themselves in all types of weather: the twin round steel link chain, lies protected in the folding arm.