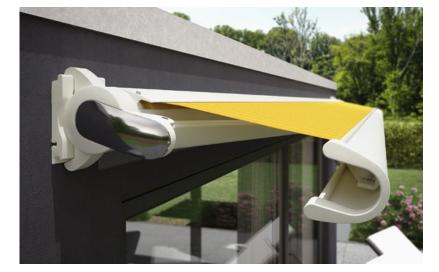

## The technology of tomorrow.

**markilux MX-1** | The Ultimate One Even at first glance, the markilux MX-1 makes an immediate impact with its unique mix of shape and functionality. Retracted, the tapered full cassette with a depth of 62 cm makes a deep impression on the observer as a weather-proof canopy that protects your awning from the effects of the weather. When extended the markilux MX-1 shows its true magnitude. This, the ultimate in designer awnings, is a pioneer due to the numerous technological innovations it incorporates and its multi-award winning design. The markilux MX-1 creates an unparalleled atmosphere at any time of the day, which will charm you again and again, today and in the future.

**LED spotlights in the canopy** Highlight specific areas and enjoy the evening hours under the awning in a delightful atmosphere. Discover further lighting and design options on page 28.

**markilux Shadeplus** The additional awning cover in the front profile protects against low-lying sun and prying eyes at the touch of a button.

| Dimensions   | overall depth approx. 62 cm                                            |
|--------------|------------------------------------------------------------------------|
| Folding arms | Bionic tendon                                                          |
| Options      | Shadeplus,<br>a broad range of light<br>and colour options,<br>page 28 |