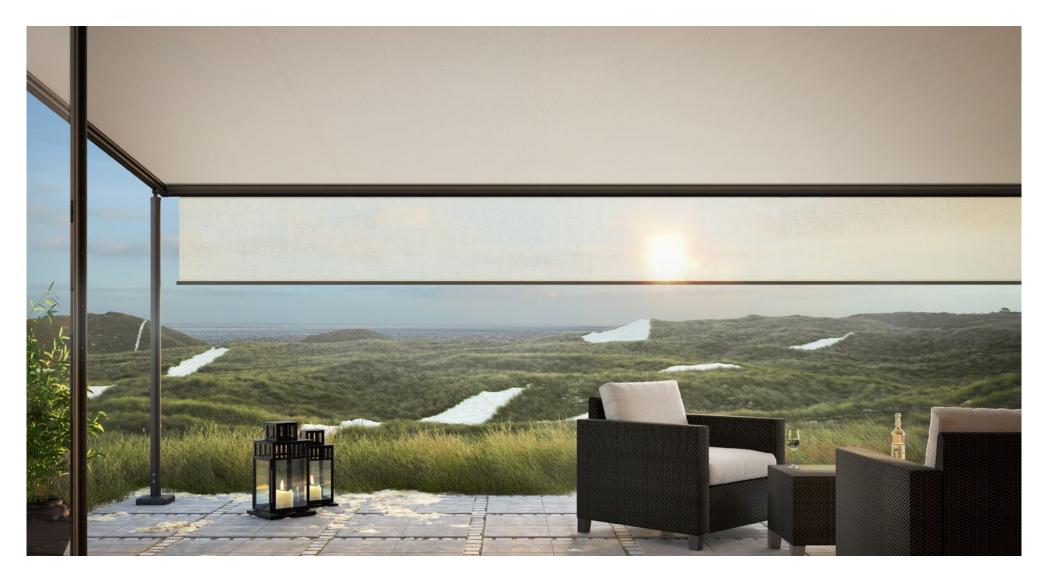

# Here's to getting together, whatever the weather.

**markilux pergola** The markilux pergola ranks top when it comes to solar and wet weather protection. The awning system on slender posts and lateral guide tracks provides generous shading with an extension of up to 6 metres. The markilux pergola defies wind and weather up to Beaufort 6 (wind resistance class 3). You can make this awning your own with markilux's Shadeplus, tracfix, an array of lighting options and post variants. No matter how strong the sun shines or the wind blows, with your markilux pergola you can enjoy life outdoors at any time.

**Dimensions** max. 600 cm × 450 cm max. 500 cm × 600 cm

Options

tracfix, Shadeplus and a number of other comfort and design options, page 58

Coupled unit For all who want even more shade: Up to five single units can be connected to one another.

**Closed full cassette** The cover disappears completely in the cassette and is ideally protected. If anything can be more beautiful than the appearance of the awning, it is the way the markilux pergola functions faultlessly.

**markilux sundrive** An integrated solar panel drives the Shadeplus motor (optional). When the awning is extended the front profile and the guide tracks match one another perfectly.

**markilux Shadeplus** The additional vertical blind integrated into the front profile simply blocks out low-lying sun and the glances of inquisitive neighbours.