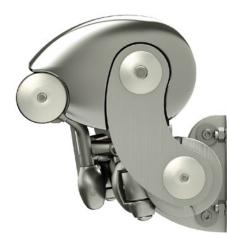

# Control at the touch of a button, or even automatically.

**Ease of operation that meets the highest demands and any weather conditions** The choice is yours: manual operation (spring-assisted on request), hard-wired motor or radio-controlled motor with remote control, are all possible on most models. You can even operate the system while you are away via smartphone or tablet. Better yet, why not put your feet up and add sun, wind and rain sensors to provide automatic intelligent control of your markilux designer awning or blind? Your markilux specialist retailer is at your disposal, should you have any questions regarding operating your markilux awning, and will provide you with details on why awning motors with the markilux silentec technology are more popular than ever.

Arm Technology Exceptionally long service life, quiet and meticulously designed to give a taut, well tensioned cover.

**Bionic tendon** markilux has developed the bionic tendon from high-tech fibres, and used nature as its inspiration to create optimum power transference to the front profile as well as a friction-free and virtually noiseless folding motion of the arms. The safety and durability of the arms also impressed the experts of the Fraunhofer institute when it achieved more than 50,000 arm flexions in a series of tests.

Twin steel-link chains The twin steel-link chains have been on the market for decades and have proven themselves in all types of weather: the twin round steel link chain, lies protected in the folding arm.

**Gas piston** The Gas Piston is an eye-catcher in stainless steel with the latest technology to match, the gas piston ensures optimum cover tension in any phase of extension.