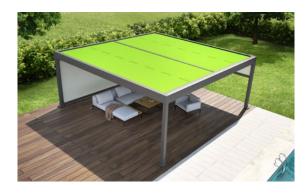

# Here's to getting together, whatever the weather.

**markilux pergola** The markilux pergola ranks top when it comes to solar and wet weather protection. The awning system on slender posts and lateral guide tracks provides generous shading with an extension of up to 6 metres. The markilux pergola defies wind and weather up to Beaufort 6 (wind resistance class 3). You can make this awning your own with markilux's Shadeplus, tracfix, an array of lighting options and post variants. No matter how strong the sun shines or the wind blows, with your markilux pergola you can enjoy life outdoors at any time.

**Dimensions** max. 600 cm × 450 cm max. 500 cm × 600 cm

Options

tracfix, Shadeplus and a number of other comfort and design options, page 58

Coupled unit For all who want even more shade: Up to five single units can be connected to one another.

**Closed full cassette** The cover disappears completely in the cassette and is ideally protected. If anything can be more beautiful than the appearance of the awning, it is the way the markilux pergola functions faultlessly.

**markilux sundrive** An integrated solar panel drives the Shadeplus motor (optional). When the awning is extended the front profile and the guide tracks match one another perfectly.

**markilux Shadeplus** The additional vertical blind integrated into the front profile simply blocks out low-lying sun and the glances of inquisitive neighbours.