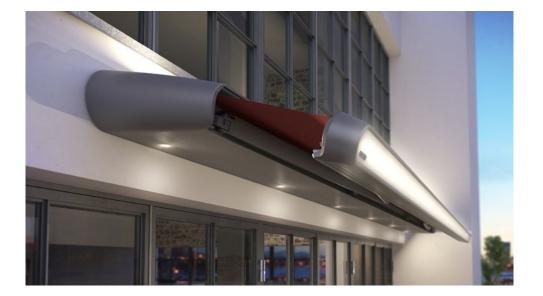

## The technology of tomorrow.

**markilux MX-1** | The Ultimate One Even at first glance, the markilux MX-1 makes an immediate impact with its unique mix of shape and functionality. Retracted, the tapered full cassette with a depth of 62 cm makes a deep impression on the observer as a weather-proof canopy that protects your awning from the effects of the weather. When extended the markilux MX-1 shows its true magnitude. This, the ultimate in designer awnings, is a pioneer due to the numerous technological innovations it incorporates and its multi-award winning design. The markilux MX-1 creates an unparalleled atmosphere at any time of the day, which will charm you again and again, today and in the future.

**LED spotlights in the canopy** Highlight specific areas and enjoy the evening hours under the awning in a delightful atmosphere. Discover further lighting and design options on page 28.

**markilux Shadeplus** The additional awning cover in the front profile protects against low-lying sun and prying eyes at the touch of a button.

| Dimensions   | overall depth approx. 62 cm                                            |
|--------------|------------------------------------------------------------------------|
| Folding arms | Bionic tendon                                                          |
| Options      | Shadeplus,<br>a broad range of light<br>and colour options,<br>page 28 |