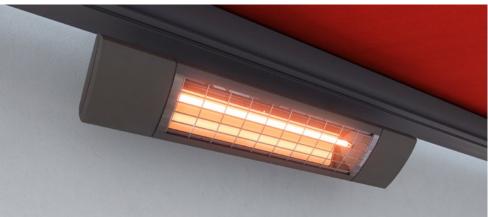

**markilux infrared heater** Feel the warmth in an instant and enjoy the evening outside for even longer. In a protected housing. Energy efficient and with a long service life. In 2000 Watt and 2500 Watt versions, dimmable in three steps.