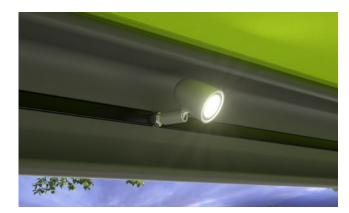

**LED spotlights in the canopy** Highlight specific areas and enjoy the evening hours under the awning in a delightful atmosphere. Discover further lighting and design options on page 28.

**markilux Shadeplus** The additional awning cover in the front profile protects against low-lying sun and prying eyes at the touch of a button.

**LED spotlights in the front profile** More than a decorative highlight. The markilux 6000 lights up your favourite spot in an elegant, flexible and energy-efficient manner, just the way you want it.

#### Options – variations in specification according to the model.

**LED lighting** Suspended from the cassette, on the wall or in the front profile: LED spotlights that can be pivoted and dimmed create a lovely atmosphere on your patio in the evening.