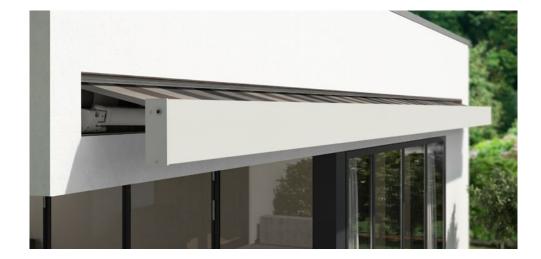

## The technology of tomorrow.

**markilux MX-1** | The Ultimate One Even at first glance, the markilux MX-1 makes an immediate impact with its unique mix of shape and functionality. Retracted, the tapered full cassette with a depth of 62 cm makes a deep impression on the observer as a weather-proof canopy that protects your awning from the effects of the weather. When extended the markilux MX-1 shows its true magnitude. This, the ultimate in designer awnings, is a pioneer due to the numerous technological innovations it incorporates and its multi-award winning design. The markilux MX-1 creates an unparalleled atmosphere at any time of the day, which will charm you again and again, today and in the future.

**LED spotlights in the canopy** Highlight specific areas and enjoy the evening hours under the awning in a delightful atmosphere. Discover further lighting and design options on page 28.

**markilux Shadeplus** The additional awning cover in the front profile protects against low-lying sun and prying eyes at the touch of a button.

| Dimensions   | overall depth approx. 62 cm                                            |
|--------------|------------------------------------------------------------------------|
| Folding arms | Bionic tendon                                                          |
| Options      | Shadeplus,<br>a broad range of light<br>and colour options,<br>page 28 |