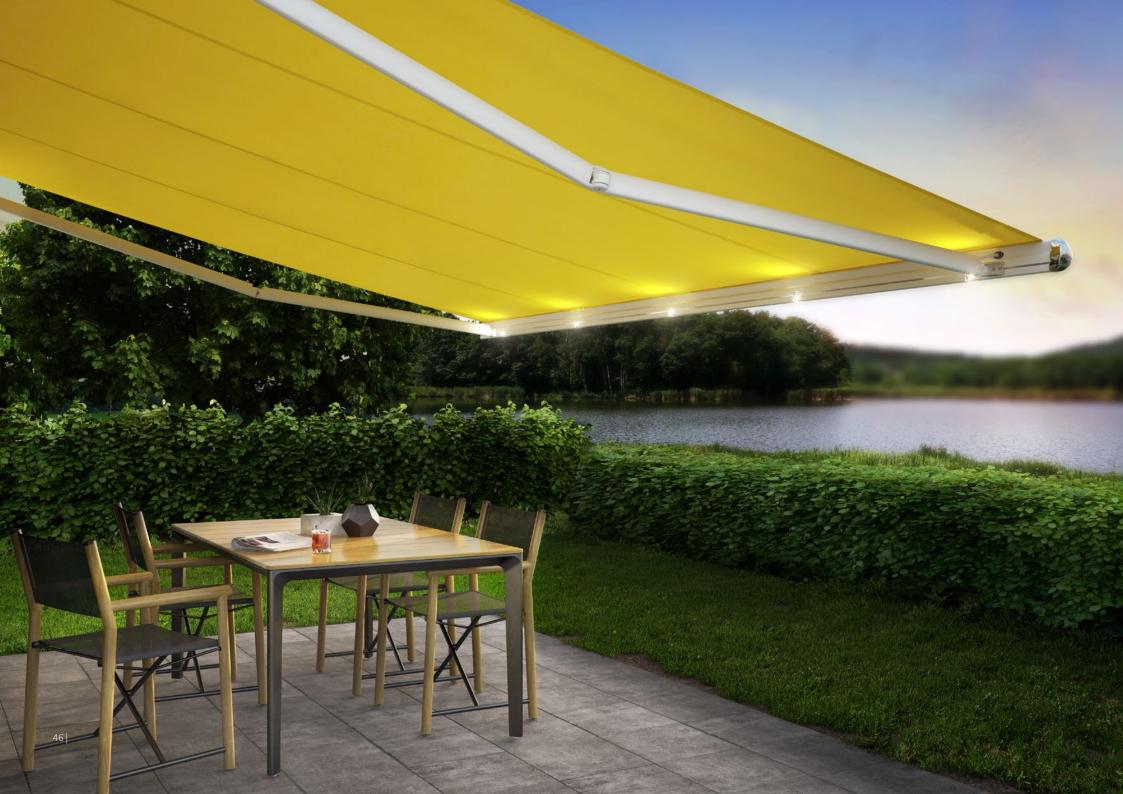

# Control at the touch of a button, or even automatically.

**Ease of operation that meets the highest demands and any weather conditions** The choice is yours: manual operation (spring-assisted on request), hard-wired motor or radio-controlled motor with remote control, are all possible on most models. You can even operate the system while you are away via smartphone or tablet. Better yet, why not put your feet up and add sun, wind and rain sensors to provide automatic intelligent control of your markilux designer awning or blind? Your markilux specialist retailer is at your disposal, should you have any questions regarding operating your markilux awning, and will provide you with details on why awning motors with the markilux silentec technology are more popular than ever.

**LED spotlights in the canopy** Highlight specific areas and enjoy the evening hours under the awning in a delightful atmosphere. Discover further lighting and design options on page 28.

**markilux Shadeplus** The additional awning cover in the front profile protects against low-lying sun and prying eyes at the touch of a button.

**markilux Shadeplus** At just the touch of a button, the optional protection from glare and prying eyes creates an enviable, private room outdoors. As standard, the Shadeplus is equipped with a radio-controlled motor and comes supplied with a markilux remote control.