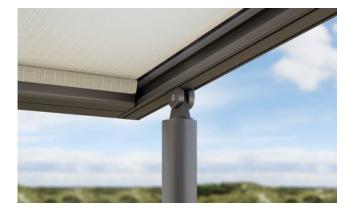

Arm Technology Exceptionally long service life, quiet and meticulously designed to give a taut, well tensioned cover.

**Bionic tendon** markilux has developed the bionic tendon from high-tech fibres, and used nature as its inspiration to create optimum power transference to the front profile as well as a friction-free and virtually noiseless folding motion of the arms. The safety and durability of the arms also impressed the experts of the Fraunhofer institute when it achieved more than 50,000 arm flexions in a series of tests.

Twin steel-link chains The twin steel-link chains have been on the market for decades and have proven themselves in all types of weather: the twin round steel link chain, lies protected in the folding arm.

**Gas piston** The Gas Piston is an eye-catcher in stainless steel with the latest technology to match, the gas piston ensures optimum cover tension in any phase of extension.