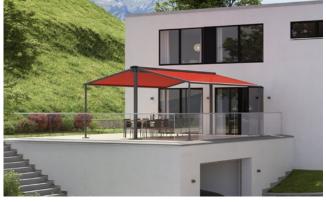

## Germany's Top Model.

**markilux 6000** | **The Individual One** A designer awning with many faces – each one more beautiful than the next. Create your own personal and unique model from a wide range of awning frame colours, decorative elements and available accessories. With its remarkable dimensions and technical values, the markilux 6000 makes a lasting impression. It also cuts a dashing figure as well. Invite Germany's top model into your home.

**LED spotlights in the front profile** More than a decorative highlight. The markilux 6000 lights up your favourite spot in an elegant, flexible and energy-efficient manner, just the way you want it.

**markilux Shadeplus** The vertical shading in the front profile adds the finishing touch and provides personal protection from the sun and prying eyes. On request the Shadeplus can come with a hard-wired or radio-controlled motor.

| Dimensions  | max. 700 cm × 400 cm                                                                                                                                      |
|-------------|-----------------------------------------------------------------------------------------------------------------------------------------------------------|
| Folding arm | Bionic tendon                                                                                                                                             |
| Options     | LED spotlights in the front<br>profile,<br>end cap insert in stainless<br>steel mesh,<br>frame in polished chrome,<br>Shadeplus, valance,<br>coupled unit |