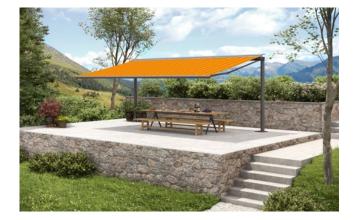

# Here's to getting together, whatever the weather.

**markilux pergola** The markilux pergola ranks top when it comes to solar and wet weather protection. The awning system on slender posts and lateral guide tracks provides generous shading with an extension of up to 6 metres. The markilux pergola defies wind and weather up to Beaufort 6 (wind resistance class 3). You can make this awning your own with markilux's Shadeplus, tracfix, an array of lighting options and post variants. No matter how strong the sun shines or the wind blows, with your markilux pergola you can enjoy life outdoors at any time.

**Dimensions** max. 600 cm × 450 cm max. 500 cm × 600 cm

Options

tracfix, Shadeplus and a number of other comfort and design options, page 58

Coupled unit For all who want even more shade: Up to five single units can be connected to one another.

**Closed full cassette** The cover disappears completely in the cassette and is ideally protected. If anything can be more beautiful than the appearance of the awning, it is the way the markilux pergola functions faultlessly.