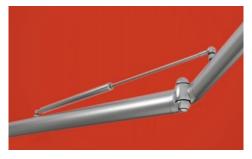

**Gas piston** The Gas Piston is an eye-catcher in stainless steel with the latest technology to match, the gas piston ensures optimum cover tension in any phase of extension.