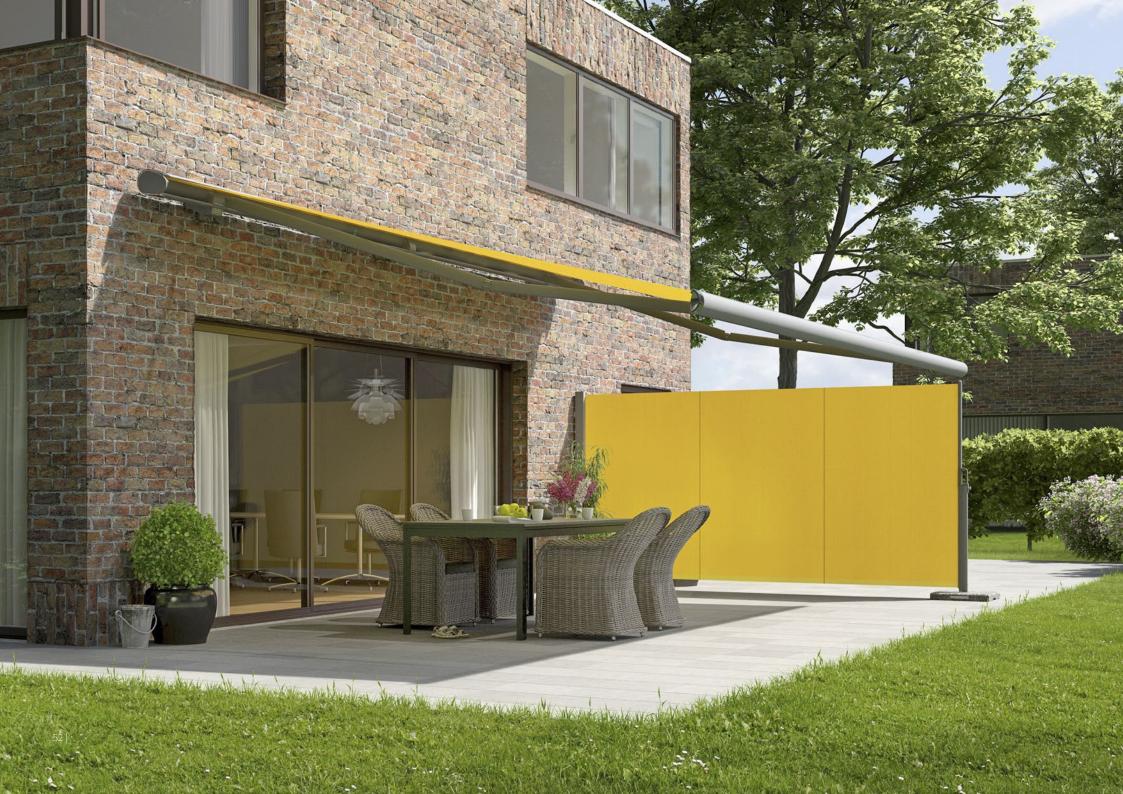

## Enjoy happy hour, 24 hours a day.

**markilux 5010** The Universal One The markilux 5010 effortlessly extends, either at the touch of a button or via smart control through an app, this awning will be a hit with all the family. On top of that, as a coupled unit with up to three awnings installed next to one another, friends and guests will also be able to find a cosy spot in the generous shade this awning offers. This multi-talent encourages relaxed get togethers and turns any hour spent outdoors into a happy hour.

| Dimensions  | max. 700 cm × 400 cm                                             |
|-------------|------------------------------------------------------------------|
| Folding arm | double chain-link arms,<br>optional: Bionic tendon               |
| Options     | polished chrome fittings,<br>Shadeplus, valance,<br>coupled unit |