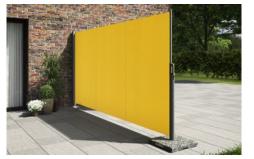

### Always by your side.

**markilux 790** | **The Upright One** There are few seating areas outdoors that are protected on all sides from sun wind and prying eyes. Therefore, the slim markilux side screen simply makes your life on balcony or patio more comfortable and enticing. The robust compact cassette can be mounted easily and it can be extended with one movement. The markilux 790 is always by your side when you need it and whenever you feel like making use of its benefits.

Dimensionsextension: max. 450 cm<br/>height: 90 cm - 250 cmOptionssloping top edge,

sloping top edge, mobilfix, various installation bracket options

**A broad range of brackets** For any situation markilux has an apt installation option.

**mobilfix** The moving support post with granite baseplate stands secure, wherever you want it to.

**Sloping top edge** The cover is available with a sloping top edge which can be adapted to the pitch of your markilux awning. It creates a beautiful, enclosed and protected area free from prying eyes and the glare of the sun.