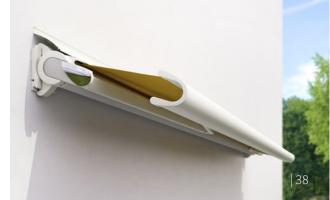

### markilux MX-1 Compact | The "Petite" Ultimate One

markilux 990 | The Slim One

#### Create a carefree ambience.

**markilux 990** The Slim One Small, but impressive! You will be surprised how much technological sophistication there is in this 125mm flat cassette. The compact construction with the U-shaped front profile in which the folding arms and awning cover disappear, and an impressive angle of pitch of up to 70 degrees when ceiling mounted make this awning best suited for smaller patios and balconies. Thanks to these advantages you can easily spend many hours relaxing in the shade.

End caps in polished chrome Add that certain extra touch to your markilux 990.

**Wall sealing profile** The slim aluminium profile in the awning colour closes the gap between the awning and the wall, allowing rain to be discreetly drained off the awning.

| Dimensions  | max. 500 cm × 300 cm                               |
|-------------|----------------------------------------------------|
| Folding arm | twin steel-link chains,<br>optional: Bionic tendon |
| Options     | end caps in polished<br>chrome, valance            |